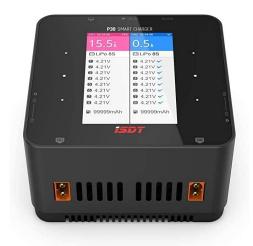

## Recommended Charger Package

ISDT: Smart Lipo Battery Charger,
P30 1000W x 2 30A x 2 Dual Channel
Bluetooth Lipo Battery Balance Charger
Discharger,RC Fast Charger for
1-85 Li-Ion NiCd NiMH LiHV PB Battery
Approx. £210.00