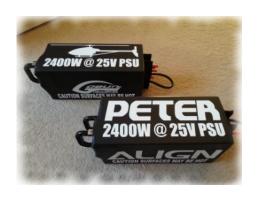

## Power Supply

Range from 1500 - 2400 watts depending on your requirements.

Prices range from £130 - £175

- Includes name / logo

Depending on what connectors you have fitted to your batteries, you may need additional charge leads. We make these to order using whichever connectors you have fitted to your lipos.