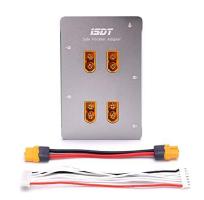

If charging more than 2 batteries at once, you can use the parallel board below:

ISDT PC-4860S Lipo Battery Balanced
Parallel Charging Board, Safe Parallel
Charging Card XT60 Plug for 1-85 RC Lipo
Batteries Approx. £45.00